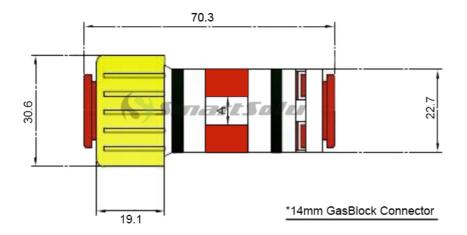

## **Dimensions:**

| Product       | Code                           | PCS/CTN |
|---------------|--------------------------------|---------|
| GBC-5/0,5-3.5 | 5mm Gas Block, 0.5-3.5mm Cable | 1800    |
| GBC-7/0,9-4,5 | 7mm Gas Block, 0,9-4,5mm Cable | 1200    |
| GBC-7-5/3.5   | 7-5mm Reducer Gas block        | 1200    |
| GBC-8.5/3-6   | 8.5mm Gas Block, 3-6mm Cable   | 960     |
| GBC-8/1-4     | 8mm Gas Block, 1-6mm Cable     | 1200    |
| GBC-10/3-6    | 10mm Gas Block, 3-6mm Cable    | 960     |